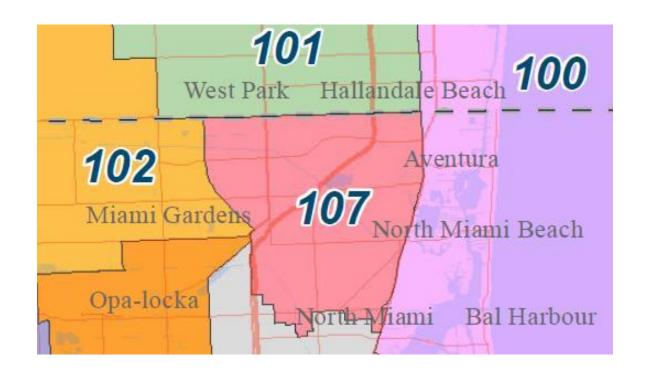

## State District -107 Florida House of Representatives

### Rep. Barbara Watson (D-107)