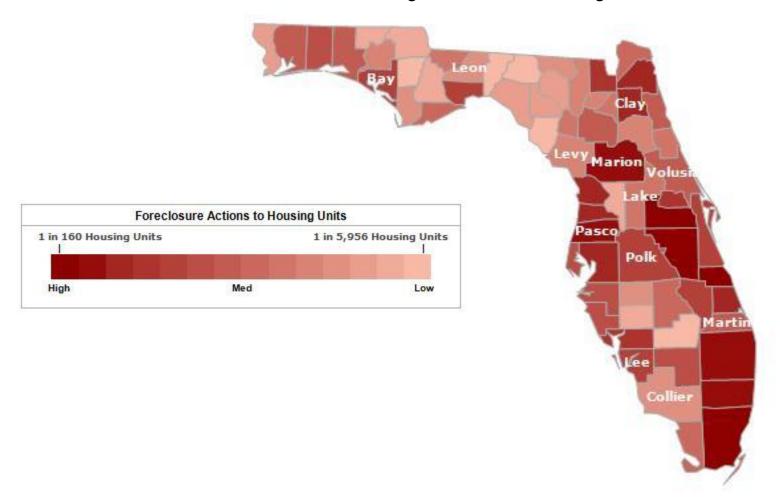

## **County Characteristics**

|                   |                              | The state of the s |
|-------------------|------------------------------|--------------------------------------------------------------------------------------------------------------------------------------------------------------------------------------------------------------------------------------------------------------------------------------------------------------------------------------------------------------------------------------------------------------------------------------------------------------------------------------------------------------------------------------------------------------------------------------------------------------------------------------------------------------------------------------------------------------------------------------------------------------------------------------------------------------------------------------------------------------------------------------------------------------------------------------------------------------------------------------------------------------------------------------------------------------------------------------------------------------------------------------------------------------------------------------------------------------------------------------------------------------------------------------------------------------------------------------------------------------------------------------------------------------------------------------------------------------------------------------------------------------------------------------------------------------------------------------------------------------------------------------------------------------------------------------------------------------------------------------------------------------------------------------------------------------------------------------------------------------------------------------------------------------------------------------------------------------------------------------------------------------------------------------------------------------------------------------------------------------------------------|
| Gadsden (         | <b>County (2011)</b>         |                                                                                                                                                                                                                                                                                                                                                                                                                                                                                                                                                                                                                                                                                                                                                                                                                                                                                                                                                                                                                                                                                                                                                                                                                                                                                                                                                                                                                                                                                                                                                                                                                                                                                                                                                                                                                                                                                                                                                                                                                                                                                                                                |
| Median Income     | \$33,453                     | 30                                                                                                                                                                                                                                                                                                                                                                                                                                                                                                                                                                                                                                                                                                                                                                                                                                                                                                                                                                                                                                                                                                                                                                                                                                                                                                                                                                                                                                                                                                                                                                                                                                                                                                                                                                                                                                                                                                                                                                                                                                                                                                                             |
| People In Poverty | 27.6%                        |                                                                                                                                                                                                                                                                                                                                                                                                                                                                                                                                                                                                                                                                                                                                                                                                                                                                                                                                                                                                                                                                                                                                                                                                                                                                                                                                                                                                                                                                                                                                                                                                                                                                                                                                                                                                                                                                                                                                                                                                                                                                                                                                |
| Black Population  | 56%                          |                                                                                                                                                                                                                                                                                                                                                                                                                                                                                                                                                                                                                                                                                                                                                                                                                                                                                                                                                                                                                                                                                                                                                                                                                                                                                                                                                                                                                                                                                                                                                                                                                                                                                                                                                                                                                                                                                                                                                                                                                                                                                                                                |
| Latino Population | 9.5%                         |                                                                                                                                                                                                                                                                                                                                                                                                                                                                                                                                                                                                                                                                                                                                                                                                                                                                                                                                                                                                                                                                                                                                                                                                                                                                                                                                                                                                                                                                                                                                                                                                                                                                                                                                                                                                                                                                                                                                                                                                                                                                                                                                |
| Foreclosure Rate  | 1 in every 626 housing units |                                                                                                                                                                                                                                                                                                                                                                                                                                                                                                                                                                                                                                                                                                                                                                                                                                                                                                                                                                                                                                                                                                                                                                                                                                                                                                                                                                                                                                                                                                                                                                                                                                                                                                                                                                                                                                                                                                                                                                                                                                                                                                                                |

## County Characteristics

| Leon Co                  | unty (2011)                  | State of the state |
|--------------------------|------------------------------|--------------------------------------------------------------------------------------------------------------------------------------------------------------------------------------------------------------------------------------------------------------------------------------------------------------------------------------------------------------------------------------------------------------------------------------------------------------------------------------------------------------------------------------------------------------------------------------------------------------------------------------------------------------------------------------------------------------------------------------------------------------------------------------------------------------------------------------------------------------------------------------------------------------------------------------------------------------------------------------------------------------------------------------------------------------------------------------------------------------------------------------------------------------------------------------------------------------------------------------------------------------------------------------------------------------------------------------------------------------------------------------------------------------------------------------------------------------------------------------------------------------------------------------------------------------------------------------------------------------------------------------------------------------------------------------------------------------------------------------------------------------------------------------------------------------------------------------------------------------------------------------------------------------------------------------------------------------------------------------------------------------------------------------------------------------------------------------------------------------------------------|
| <b>Median Income</b>     | \$45,827                     |                                                                                                                                                                                                                                                                                                                                                                                                                                                                                                                                                                                                                                                                                                                                                                                                                                                                                                                                                                                                                                                                                                                                                                                                                                                                                                                                                                                                                                                                                                                                                                                                                                                                                                                                                                                                                                                                                                                                                                                                                                                                                                                                |
| <b>People in Poverty</b> | 22%                          | The second secon |
| <b>Black Population</b>  | 30.3%                        |                                                                                                                                                                                                                                                                                                                                                                                                                                                                                                                                                                                                                                                                                                                                                                                                                                                                                                                                                                                                                                                                                                                                                                                                                                                                                                                                                                                                                                                                                                                                                                                                                                                                                                                                                                                                                                                                                                                                                                                                                                                                                                                                |
| <b>Latino Population</b> | 5.6%                         | , man I want                                                                                                                                                                                                                                                                                                                                                                                                                                                                                                                                                                                                                                                                                                                                                                                                                                                                                                                                                                                                                                                                                                                                                                                                                                                                                                                                                                                                                                                                                                                                                                                                                                                                                                                                                                                                                                                                                                                                                                                                                                                                                                                   |
| <b>Foreclosure Rate</b>  | 1 in every 972 housing units |                                                                                                                                                                                                                                                                                                                                                                                                                                                                                                                                                                                                                                                                                                                                                                                                                                                                                                                                                                                                                                                                                                                                                                                                                                                                                                                                                                                                                                                                                                                                                                                                                                                                                                                                                                                                                                                                                                                                                                                                                                                                                                                                |

## County Characteristics

|                            | Some and the second          |    |
|----------------------------|------------------------------|----|
| Duval County (2011)        |                              |    |
| Median Household<br>Income | \$49,964                     | 50 |
| <b>People In Poverty</b>   | 14.2%                        |    |
| <b>Black Population</b>    | 29.5%                        |    |
| <b>Latino Population</b>   | 7.9%                         |    |
| Foreclosure Rate           | 1 in every 275 housing units | "  |

## County Characteristics

| Miami-Dade C               | ounty (2011)                 |                                                                                                                                                                                                                                                                                                                                                                                                                                                                                                                                                                                                                                                                                                                                                                                                                                                                                                                                                                                                                                                                                                                                                                                                                                                                                                                                                                                                                                                                                                                                                                                                                                                                                                                                                                                                                                                                                                                                                                                                                                                                                                                                |
|----------------------------|------------------------------|--------------------------------------------------------------------------------------------------------------------------------------------------------------------------------------------------------------------------------------------------------------------------------------------------------------------------------------------------------------------------------------------------------------------------------------------------------------------------------------------------------------------------------------------------------------------------------------------------------------------------------------------------------------------------------------------------------------------------------------------------------------------------------------------------------------------------------------------------------------------------------------------------------------------------------------------------------------------------------------------------------------------------------------------------------------------------------------------------------------------------------------------------------------------------------------------------------------------------------------------------------------------------------------------------------------------------------------------------------------------------------------------------------------------------------------------------------------------------------------------------------------------------------------------------------------------------------------------------------------------------------------------------------------------------------------------------------------------------------------------------------------------------------------------------------------------------------------------------------------------------------------------------------------------------------------------------------------------------------------------------------------------------------------------------------------------------------------------------------------------------------|
| Median Household<br>Income | \$43,957                     |                                                                                                                                                                                                                                                                                                                                                                                                                                                                                                                                                                                                                                                                                                                                                                                                                                                                                                                                                                                                                                                                                                                                                                                                                                                                                                                                                                                                                                                                                                                                                                                                                                                                                                                                                                                                                                                                                                                                                                                                                                                                                                                                |
| <b>People In Poverty</b>   | 17.9%                        |                                                                                                                                                                                                                                                                                                                                                                                                                                                                                                                                                                                                                                                                                                                                                                                                                                                                                                                                                                                                                                                                                                                                                                                                                                                                                                                                                                                                                                                                                                                                                                                                                                                                                                                                                                                                                                                                                                                                                                                                                                                                                                                                |
| <b>Black Population</b>    | 19.3%                        | The same of the sa |
| <b>Latino Population</b>   | 64.5%                        | Series of the se |
| Foreclosure Rate           | 1 in every 208 housing units | · Local Training                                                                                                                                                                                                                                                                                                                                                                                                                                                                                                                                                                                                                                                                                                                                                                                                                                                                                                                                                                                                                                                                                                                                                                                                                                                                                                                                                                                                                                                                                                                                                                                                                                                                                                                                                                                                                                                                                                                                                                                                                                                                                                               |

## County Characteristics

| Broward County (2011)      |                              |                                                                                                                                                                                                                                                                                                                                                                                                                                                                                                                                                                                                                                                                                                                                                                                                                                                                                                                                                                                                                                                                                                                                                                                                                                                                                                                                                                                                                                                                                                                                                                                                                                                                                                                                                                                                                                                                                                                                                                                                                                                                                                                                |  |
|----------------------------|------------------------------|--------------------------------------------------------------------------------------------------------------------------------------------------------------------------------------------------------------------------------------------------------------------------------------------------------------------------------------------------------------------------------------------------------------------------------------------------------------------------------------------------------------------------------------------------------------------------------------------------------------------------------------------------------------------------------------------------------------------------------------------------------------------------------------------------------------------------------------------------------------------------------------------------------------------------------------------------------------------------------------------------------------------------------------------------------------------------------------------------------------------------------------------------------------------------------------------------------------------------------------------------------------------------------------------------------------------------------------------------------------------------------------------------------------------------------------------------------------------------------------------------------------------------------------------------------------------------------------------------------------------------------------------------------------------------------------------------------------------------------------------------------------------------------------------------------------------------------------------------------------------------------------------------------------------------------------------------------------------------------------------------------------------------------------------------------------------------------------------------------------------------------|--|
| Median Household<br>Income | \$51,782                     |                                                                                                                                                                                                                                                                                                                                                                                                                                                                                                                                                                                                                                                                                                                                                                                                                                                                                                                                                                                                                                                                                                                                                                                                                                                                                                                                                                                                                                                                                                                                                                                                                                                                                                                                                                                                                                                                                                                                                                                                                                                                                                                                |  |
| <b>People In Poverty</b>   | 13%                          |                                                                                                                                                                                                                                                                                                                                                                                                                                                                                                                                                                                                                                                                                                                                                                                                                                                                                                                                                                                                                                                                                                                                                                                                                                                                                                                                                                                                                                                                                                                                                                                                                                                                                                                                                                                                                                                                                                                                                                                                                                                                                                                                |  |
| <b>Black Population</b>    | 27.4%                        | The state of the s |  |
| <b>Latino Population</b>   | 25.8%                        | Sond !                                                                                                                                                                                                                                                                                                                                                                                                                                                                                                                                                                                                                                                                                                                                                                                                                                                                                                                                                                                                                                                                                                                                                                                                                                                                                                                                                                                                                                                                                                                                                                                                                                                                                                                                                                                                                                                                                                                                                                                                                                                                                                                         |  |
| Foreclosure Rate           | 1 in every 261 housing units | 1 man                                                                                                                                                                                                                                                                                                                                                                                                                                                                                                                                                                                                                                                                                                                                                                                                                                                                                                                                                                                                                                                                                                                                                                                                                                                                                                                                                                                                                                                                                                                                                                                                                                                                                                                                                                                                                                                                                                                                                                                                                                                                                                                          |  |

## County Characteristics

| Miami-Dade C               | ounty (2011)                 |                                                                                                                                                                                                                                                                                                                                                                                                                                                                                                                                                                                                                                                                                                                                                                                                                                                                                                                                                                                                                                                                                                                                                                                                                                                                                                                                                                                                                                                                                                                                                                                                                                                                                                                                                                                                                                                                                                                                                                                                                                                                                                                                |
|----------------------------|------------------------------|--------------------------------------------------------------------------------------------------------------------------------------------------------------------------------------------------------------------------------------------------------------------------------------------------------------------------------------------------------------------------------------------------------------------------------------------------------------------------------------------------------------------------------------------------------------------------------------------------------------------------------------------------------------------------------------------------------------------------------------------------------------------------------------------------------------------------------------------------------------------------------------------------------------------------------------------------------------------------------------------------------------------------------------------------------------------------------------------------------------------------------------------------------------------------------------------------------------------------------------------------------------------------------------------------------------------------------------------------------------------------------------------------------------------------------------------------------------------------------------------------------------------------------------------------------------------------------------------------------------------------------------------------------------------------------------------------------------------------------------------------------------------------------------------------------------------------------------------------------------------------------------------------------------------------------------------------------------------------------------------------------------------------------------------------------------------------------------------------------------------------------|
| Median Household<br>Income | \$43,957                     |                                                                                                                                                                                                                                                                                                                                                                                                                                                                                                                                                                                                                                                                                                                                                                                                                                                                                                                                                                                                                                                                                                                                                                                                                                                                                                                                                                                                                                                                                                                                                                                                                                                                                                                                                                                                                                                                                                                                                                                                                                                                                                                                |
| <b>People In Poverty</b>   | 17.9%                        |                                                                                                                                                                                                                                                                                                                                                                                                                                                                                                                                                                                                                                                                                                                                                                                                                                                                                                                                                                                                                                                                                                                                                                                                                                                                                                                                                                                                                                                                                                                                                                                                                                                                                                                                                                                                                                                                                                                                                                                                                                                                                                                                |
| <b>Black Population</b>    | 19.3%                        | and the same of th |
| <b>Latino Population</b>   | 64.5%                        |                                                                                                                                                                                                                                                                                                                                                                                                                                                                                                                                                                                                                                                                                                                                                                                                                                                                                                                                                                                                                                                                                                                                                                                                                                                                                                                                                                                                                                                                                                                                                                                                                                                                                                                                                                                                                                                                                                                                                                                                                                                                                                                                |
| Foreclosure Rate           | 1 in every 208 housing units | , make the second                                                                                                                                                                                                                                                                                                                                                                                                                                                                                                                                                                                                                                                                                                                                                                                                                                                                                                                                                                                                                                                                                                                                                                                                                                                                                                                                                                                                                                                                                                                                                                                                                                                                                                                                                                                                                                                                                                                                                                                                                                                                                                              |