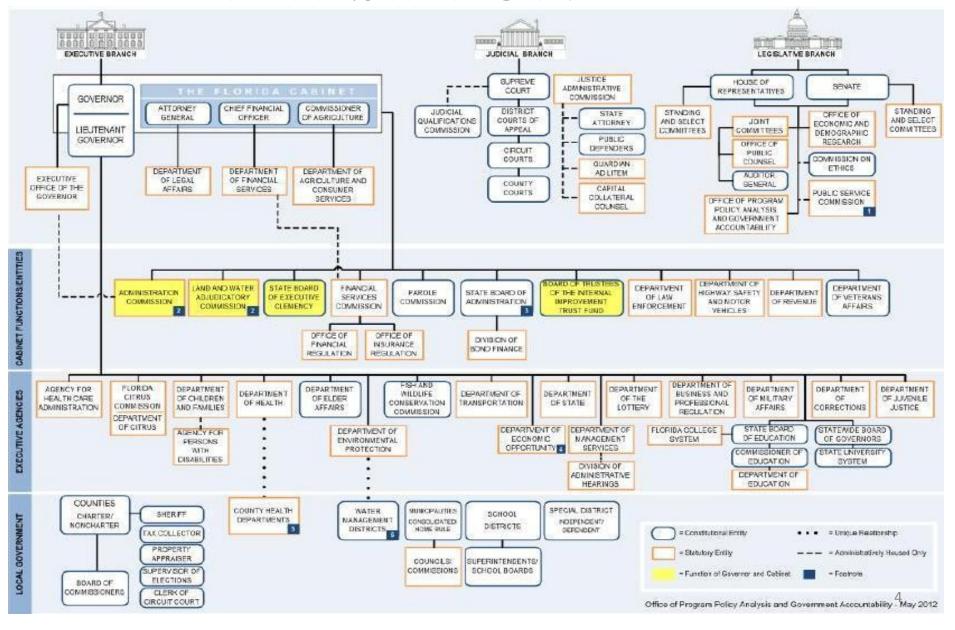

### Engaging Legislative Champions in Florida

Presentation by
Wilhelmina A. Leigh
Melissa Wells
Joint Center for Political and Economic Studies

at

RAISE Florida Network
First Quarter Regional Meeting

Tallahassee, Florida

March 13, 2013



### Presentation Outline

- Legislative Process in Florida
- How to Identify Legislative Champions
- Doing Your "Homework" on Legislators
- Action Steps



### Florida State Government



## Florida's Legislative Branch



## Legislative Committee Structure



### IDA Funding: Relevant Committees



## Predatory Lending Protection: Relevant Committees





## Step One



## Step Two

- Do your "homework" on these legislators. Explore the following:
  - ... population mix in districts of legislators
  - ... needs in districts of legislators
  - ... previously sponsored relevant legislation
  - ... personal and professional connections
  - ... information from other kindred organizations

## Step Three





## State District – 08 Florida House of Representatives



# Rep. Alan B. Williams (D-08) Democratic Whip

#### **Committee Assignments**

- Economic Affairs Committee (Dem. Ranking Member)
- Energy & Utilities Subcommittee (Dem. Ranking Member) of Regulatory Affairs Com