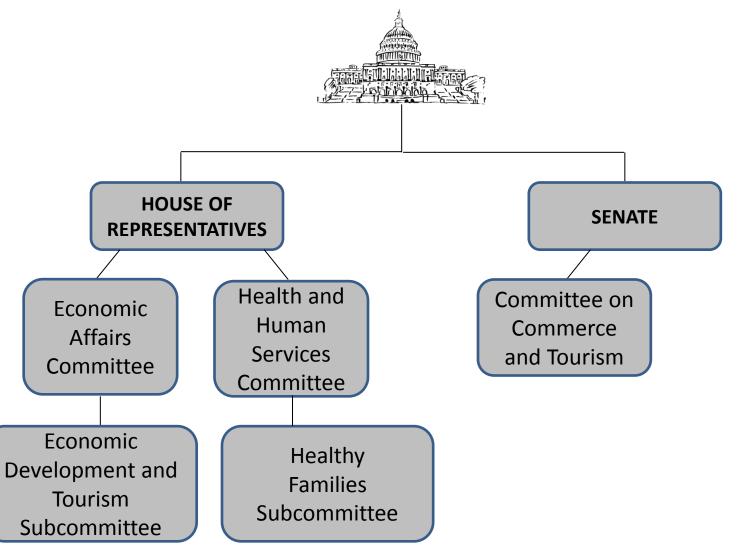

### Engaging Legislative Champions in Florida

Presentation by
Wilhelmina A. Leigh
Melissa Wells
Joint Center for Political and Economic Studies

at

RAISE Florida Network
First Quarter Regional Meeting

Tallahassee, Florida

March 13, 2013



### Presentation Outline

- Legislative Process in Florida
- How to Identify Legislative Champions
- Doing Your "Homework" on Legislators
- Action Steps



### Florida State Government



## Florida's Legislative Branch



## Legislative Committee Structure



### IDA Funding: Relevant Committees



## Predatory Lending Protection: Relevant Committees





## Step One



## Step Two

- Do your "homework" on these legislators. Explore the following:
  - ... population mix in districts of legislators
  - ... needs in districts of legislators
  - ... previously sponsored relevant legislation
  - ... personal and professional connections
  - ... information from other kindred organizations

## Step Three





## State District – 08 Florida House of Representatives



# Rep. Alan B. Williams (D-08) Democratic Whip

#### **Committee Assignments**

- Economic Affairs Committee (Dem. Ranking Member)
- Energy & Utilities Subcommittee (Dem. Ranking Member) of Regulatory Affairs Committee
- Appropriations Committee
- Ethics & Elections Subcommittee (of State Affairs Committee)
- Regulatory Aff