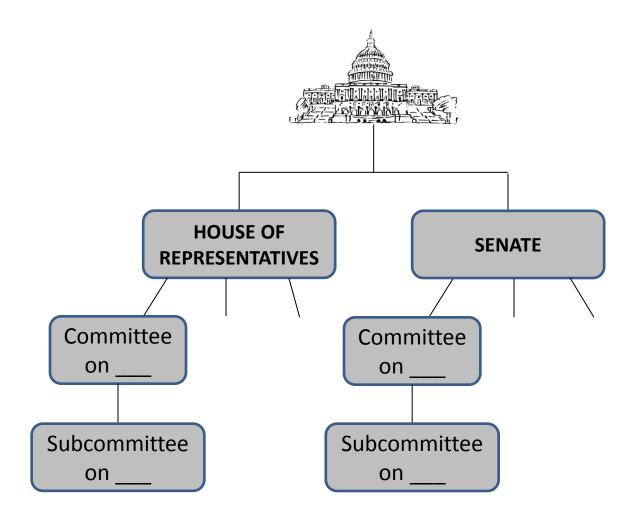

### Engaging Legislative Champions in Florida

Presentation by
Wilhelmina A. Leigh
Melissa Wells
Joint Center for Political and Economic Studies

at

RAISE Florida Network
First Quarter Regional Meeting

Tallahassee, Florida

March 13, 2013



### Presentation Outline

- Legislative Process in Florida
- How to Identify Legislative Champions
- Doing Your "Homework" on Legislators
- Action Steps



### Florida State Government



## Florida's Legislative Branch



## Legislative Committee Structure



### IDA Funding: Relevant Committees



## Predatory Lending Protection: Relevant Committees





## Step One



## Step Two

- Do your "homework" on these legislators. Explore the following:
  - ... population mix in districts of legislators
  - ... needs in districts of legislators
  - ... previously sponsored relevant legislation
  - ... personal and professional connections
  - ... information from other kindred organizations

## Step Three





## State District – 08 Florida House of Representatives



# Rep. Alan B. Williams (D-08) Democratic Whip

#### **Committee Assignments**

- Economic Affairs Committee (Dem. Ranking Member)
- Energy & Utilities Subcommittee (Dem. Ranking Member) of Regulatory Affairs Committee
- Appropriations Committee
- Ethics & Elections Subcommittee (of S