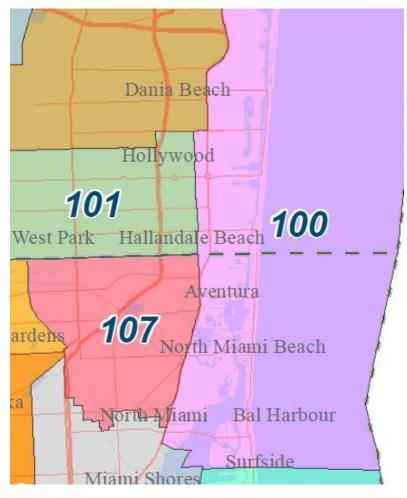

## State District -100 Florida House of Representatives

## State District -107 Florida House of Representatives