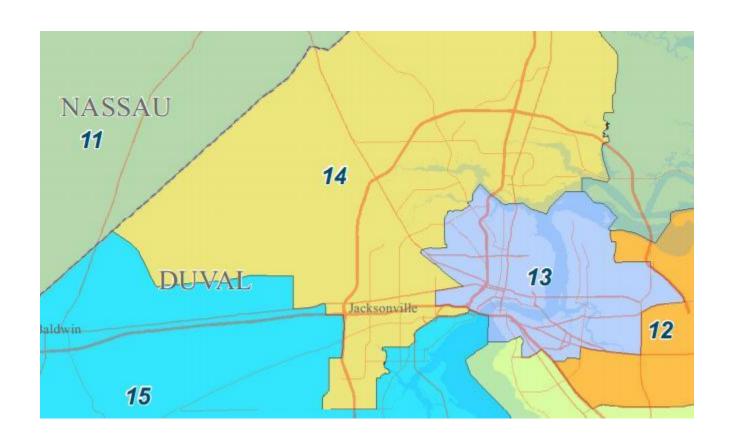

# State District -14 Florida House of Representatives

## Rep. Mia L. Jones (D-14)

# State Senate Representation for Area Covered by House District 14