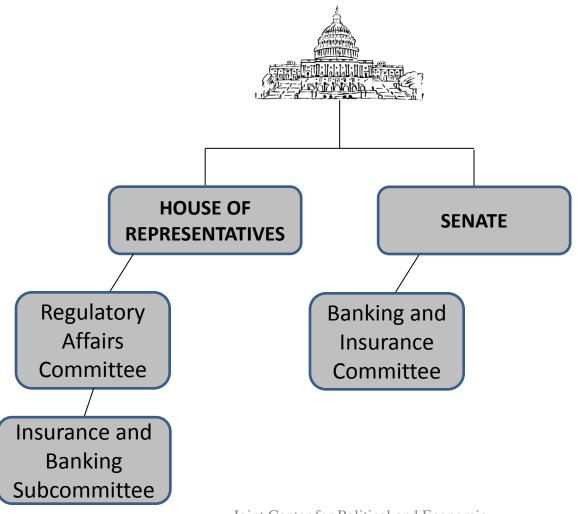

### Engaging Legislative Champions in Florida

Presentation by
Wilhelmina A. Leigh
Melissa Wells
Joint Center for Political and Economic Studies

at

RAISE Florida Network
First Quarter Regional Meeting

Tallahassee, Florida

March 13, 2013



### Presentation Outline

- Legislative Process in Florida
- How to Identify Legislative Champions
- Doing Your "Homework" on Legislators
- Action Steps



### Florida State Government



## Florida's Legislative Branch



## Legislative Committee Structure



### IDA Funding: Relevant Committees



## Predatory Lending Protection: Relevant Committees





## Step One



## Step Two

- Do your "homework" on these legislators. Explore the following:
  - ... population mix in districts of legislators
  - ... needs in districts of legislators
  - ... previously sponsored relevant legislation
  - ... personal and professional connections
  - ... information from other kindred organizations

## Step Three





## State District – 08 Florida House of Representatives



# Rep. Alan B. Williams (D-08) Democratic Whip

#### **Committee Assignments**

- Economic Affairs Committee (Dem. Ranking Member)
- Energy & Utilities Subcommittee (Dem. Ranking Member) of Regulatory Affairs Committee
- Appropriations Committee
- Ethics & Elections Subcommittee (of State Affairs Committee)
- Regulatory Affairs Committee



# Rep. Alan B. Williams (D-08) Democra